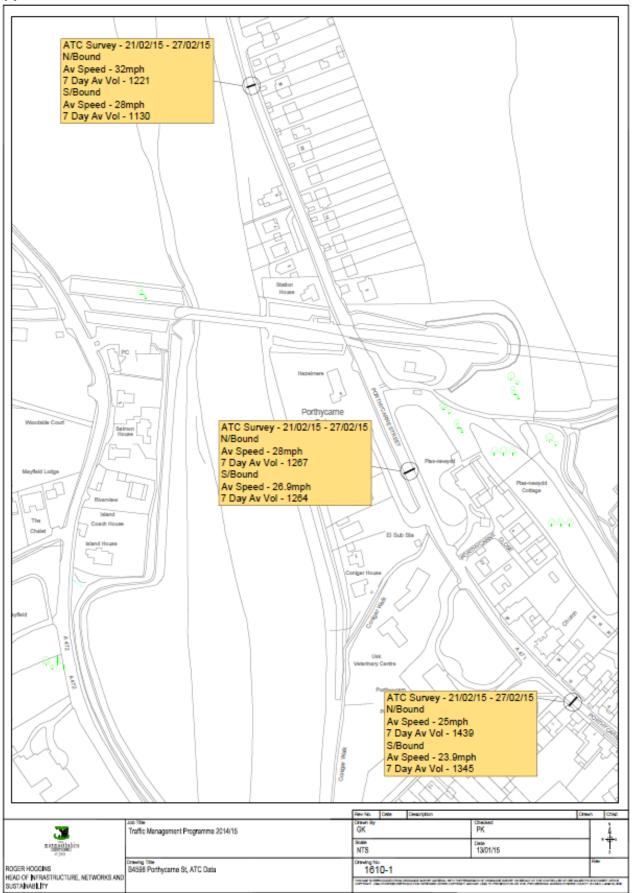

#### 3. KEY ISSUES

- 3.1.1 A petition was presented to Monmouthshire County Council in January 2016 raising concerns about the speed of vehicles using Porthycarne Street/Abergavenny Road, Usk. It should be noted that this section of road has been subject to an ongoing review for the last 12-18 months.
- 3.1.2 In order to quantify speeds being used along the route 3 x automated traffic surveys were installed in February 2015. The results of this monitoring showed the average speeds of vehicles using the road were generally below 30mph with the exception of northbound speeds out of the built up environment being 32mph (Speed data attached in appendix 2).
- 3.1.3 In June 2015 local volunteers in conjunction with Gwent Police formed a community "speedwatch" group in order to address concerns regarding vehicles travelling at excessive speeds. The group were trained by Gwent Police in the use of a handheld "speed gun" used to monitor vehicle speeds. As such, this group have undertaken extensive monitoring sessions over the last 12 months, resulting in recording 234 vehicles travelling at 35mph or over in a 7 month period. This number roughly equates to 8 vehicles per week where the average daily volume of vehicles is 1278.
- 3.1.4 Recently Gwent Police have adopted this road as a dedicated speed enforcement site and following a site assessment recorded the 85%tile speed as being 39mph and the average speed of 31mph.
- 3.1.5 Since receiving the petition, officers have been in discussion with members of the Speedwatch Group to discuss the points raised within the petition. The concerns raised may best be