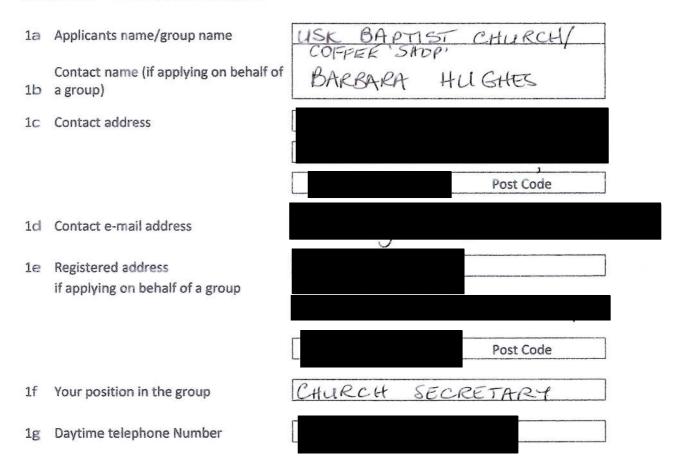

bb@monmouthshire.gov.uk  07816678948               |
| ak . | Central<br>Monmouthshire | 31st May                         | 22 <sup>nd</sup> June        | Councillor Susan White SusanWhite@monmouthshire.gov.uk 01600712611           |
|      | Bryn y Cwm               | 20 <sup>th</sup> June            | 13 <sup>th</sup> July        | Councillor Douglas Edwards  DouglasEdwards@monmouthshire.gov.uk  07954292398 |
|      | Severnside               | 27 <sup>th</sup> June            | 20 <sup>th</sup> July        | Councillor David Evans  DavidEvans2@monmouthshire.gov.uk  01291420354        |

This application form is to be used to submit an application for the Area Committees capital grant scheme. Each Area Committee has a total of £5,000 to be awarded.

#### Section 1 - Contact Information



If you are successful with your application we will pay the grant award directly into your bank account, in order to do this please provide the following details

| 1.h | Name of Account Holder |  |
|-----|------------------------|--|
| 11  | Account Number         |  |
| 1j  | Sort Code              |  |
| 1k  | Bank Name and address  |  |

| Sec | tion 2 - Tell us about your group                             |                                                |
|-----|---------------------------------------------------------------|------------------------------------------------|
| 2a  | What category does your project fall into (please tick)       |                                                |
|     | Nobody is left behind                                         |